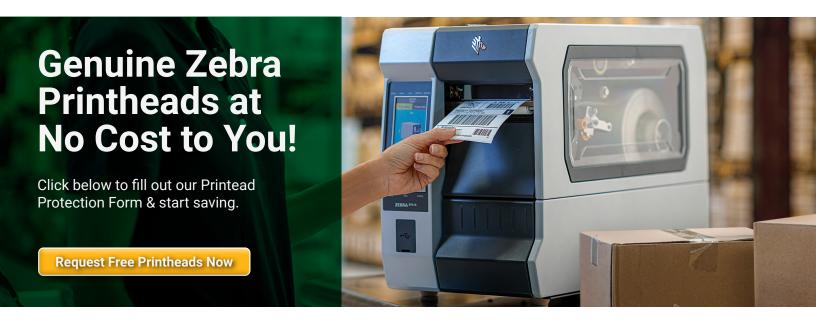

## Save Big with Zebra's Printhead Protection Program

Zebra Printheads wear down, barcode print quality suffers and need to be replaced. Genuine Zebra Printheads are also very expensive, but did you know that this cost can be eliminated?

You may think this is a regular cost of printing barcode labels, but it is actually unnecessary. When you enroll in the Zebra Printhead Protection program, you receive 100% genuine brand new Zebra printheads for free. That's right.... Free Zebra Printheads!